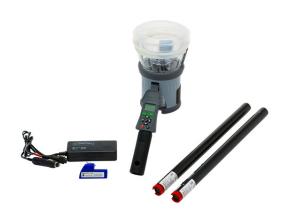

## **SMOKE-TESTIFIRE1001**

Testifire 1001 All-in-one Smoke/Heat Detector Tester Kit

Features clearing mode to eliminate re-alarms High heat setting allows for testing of heat detectors set to 100°c For use with Solo access poles and Testifire TS3 smoke cartridges

## Kit Includes:

1 x Testifire 1000 Head Unit

1 x TS3 Smoke Capsule

1 x Solo 727 Fast Charger

2 x Solo 770 Battery Baton