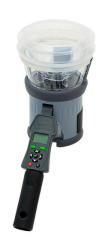

## **SMOKE-TESTIFIRE1000**

Testifire 1000 Smoke/Heat Test Head

Features clearing mode to eliminate re-alarms
High heat setting allows for testing of heat
detectors set to 100°c
For use with Solo access poles and Testifire TS3
smoke capsules
UL Certified